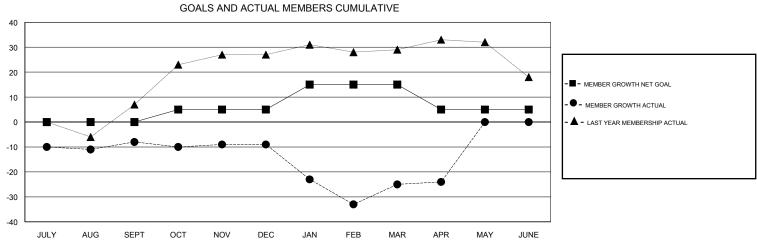

## MAHESH CHITNIS **LOCATION MARYLAND GMT CA** Clubs Members RESULTS FOR 2017-2018 RESULTS FOR 2017-2018 NEW CLUB GOAL NEW CLUBS DROPPED CLUBS MEMBER GROWTH NET MEMBER GROWTH DROPPED QUARTER QUARTER GOAL ACTUAL MEMBERS ACTUAL (including transfers) 0 0 0 23 28 JULY/AUG/SEPT JULY/AUG/SEPT